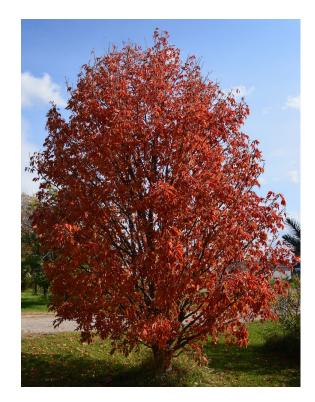

**Hardiness**: USDA hardiness zones 3b – 6

**Mature Size**: Height: 25 – 28', Spread: 14 – 18'

Form (Shape): Upright ovate

**Growth Rate**: Slow-medium to medium

Foliage: Deciduous

Summer: Bright green

**Autumn:** Fall color change initiation in late September to early

October with a gradual color change of scattered orange

changing to entirely orange-red before leaf drop.

**Texture**: Medium-coarse

Flower: Terminal panicles bearing greenish cream-colored flowers and appearing with the foliage. Panicles are 4-5" in length, shorter than typical for the species. Short lived but attractive spring interest.

**Ornamental Attributes**: A dense, attractive canopy with good foliage quality and a showy autumn color change to orange- red before leaf fall. Upright form that is much narrower than other Aesculus cultivars.