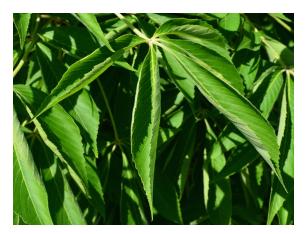

## Lavaburst<sup>TM</sup> Ohio Buckeye Aesculus glabra 'LavaDak' (Family: Sapindaceae)

**Description**: A narrow upright northern hardy Ohio buckeye selection with shorter internode growth than typical for the species. Foliage shows greater resistance to leaf scorch than non-selected buckeyes and maintains a bright green summer color changing to orange-red in autumn. Compact growth habit makes this selection ideal for limited space planting sites where a full sized buckeye is not suitable.

**Hardiness**: USDA hardiness zones 3b – 6

**Mature Size**: Height: 25 – 28', Spread: 14 – 18'

Form (Shape): Upright ovate

**Growth Rate**: Slow-medium to medium

Foliage: Deciduous

Summer: Bright green

**Autumn:** Fall color change initiation in late September to early

October with a gradual color change of scattered orange

changing to entirely orange-red before leaf drop.

**Texture**: Medium-coarse

Flower: Terminal panicles bearing greenish cream-colored flowers and appearing with the foliage. Panicles are 4-5" in length, shorter than typical for the species. Short lived but attractive spring interest.