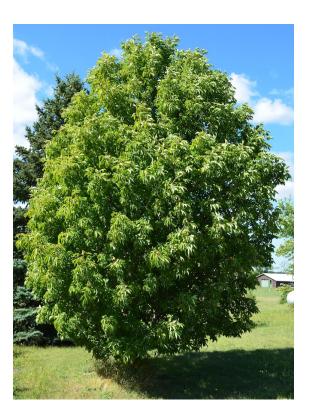

## Lavaburst<sup>TM</sup> Ohio Buckeye Aesculus glabra 'LavaDak' (Family: Sapindaceae)

**Description**: A narrow upright northern hardy Ohio buckeye selection with shorter internode growth than typical for the species. Foliage shows greater resistance to leaf scorch than non-selected buckeyes and maintains a bright green summer color changing to orange-red in autumn. Compact growth habit makes this selection ideal for limited space planting sites where a full sized buckeye is not suitable.

**Hardiness**: USDA hardiness zones 3b – 6

**Mature Size**: Height: 25 – 28', Spread: 14 – 18'

Form (Shape): Upright ovate

**Growth Rate**: Slow-medium to medium

Foliage: Deciduous

Summer: Bright green

**Autumn:** Fall color change initiation in late September to early

**Ornamental Attributes**: A dense, attractive canopy with good foliage quality and a showy autumn color change to orange- red before leaf fall. Upright form that is much narrower than other Aesculus cultivars.

**Landscape** Attributes: Recommended for use as a landscape, boulevard, parks, and golf course tree.

**Comments**: This selection fills the need for a smaller, narrower buckeye for use in boulevard and landscape plantings where space is limited.